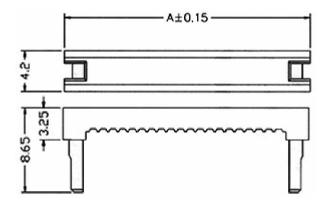

master@china-electrical-supplier.com

| Position | Dimension |       |
|----------|-----------|-------|
|          | A         | В     |
| 08       | 13.10     | 6.00  |
| 10       | 15.10     | 8.00  |
| 14       | 19.10     | 12.00 |
| 16       | 21.10     | 14.00 |
| 18       | 23.10     | 16.00 |
| 20       | 25.10     | 18.00 |
| 22       | 27.10     | 20.00 |
| 24       | 29.10     | 22.00 |
| 26       | 31.10     | 24.00 |
| 30       | 35.10     | 28.00 |
| 34       | 39.10     | 32.00 |
| 40       | 45.10     | 38.00 |
| 44       | 49.10     | 42.00 |
| 50       | 55.10     | 48.00 |