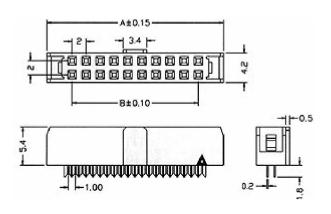

master@china-electrical-supplier.com

| Position | Dimension |       |
|----------|-----------|-------|
|          | A         | В     |
| 08       | 13.10     | 6.00  |
| 10       | 15.10     | 8.00  |
| 14       | 19.10     | 12.00 |
| 16       | 21.10     | 14.00 |
| 18       | 23.10     | 16.00 |
| 20       | 25.10     | 18.00 |
| 22       | 27.10     | 20.00 |
| 24       | 29.10     | 22.00 |
| 26       | 31.10     | 24.00 |
| 30       | 35.10     | 28.00 |
| 34       | 39.10     | 32.00 |
| 40       | 45.10     | 38.00 |
| 44       | 49.10     | 42.00 |
| 50       | 55.10     | 48.00 |