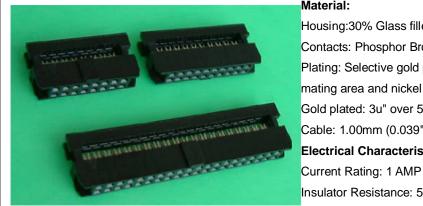

## Material:

Housing:30% Glass filled PBT UL94V-0

Contacts: Phosphor Bronze

Plating: Selective gold plated: gold plated on mating area and nickel plated on wire cutting area

Gold plated: 3u" over 50u" nickel Cable: 1.00mm (0.039") pitch fiat cable

Electrical Characteristics:

Insulator Resistance: 5000MΩmin. at DC 500V

Contact Resistance: 20mΩmax. at DC 100mA

Operating Temperature: -55 ~+105

## Features:

- \* Optional polarizing key, polarizing bump.
- \* Optional strain relief.
- \* Choices of gold plated or selective gold plated.

Yueqing shi kaifa electronic co.,ltd

Tel: 0086-13634204680

http://www.china-electrical-supplier.com