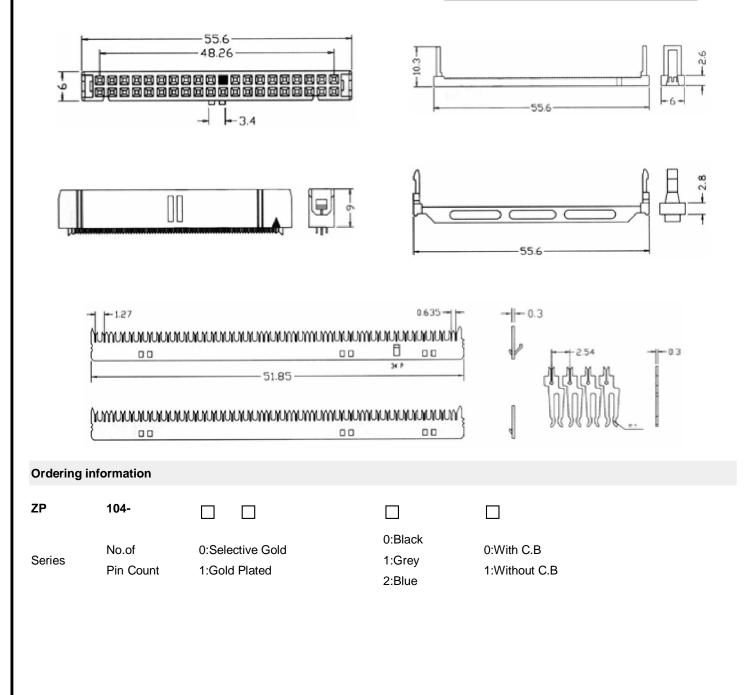

Cable: 0.635mm (0.025") pitch fiat cable

Electrical Characteristics:

Current Rating: 1 AMP

Insulator Resistance: 5000MΩmin. at DC 500V

Contact Resistance: 20mΩmax. at DC 100mA

Operating Temperature: -55 ~+105 **Features:** 