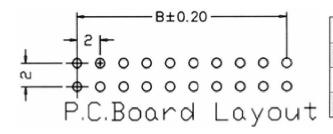

http://www.china-electrical-supplier.com master@china-electrical-supplier.com

| Position  | 4 Thru 80               |
|-----------|-------------------------|
| Dimension |                         |
| A         | 2.0xNo.of Positions     |
| В         | 2.0xNo.of Positions-2.0 |