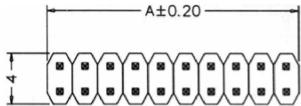

http://www.china-electrical-supplier.com master@china-electrical-supplier.com

| Position  | 4 Thru 80               |
|-----------|-------------------------|
| Dimension |                         |
| A         | 2.0xNo.of Positions     |
| В         | 2.0xNo.of Positions-2.0 |