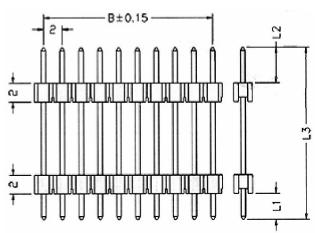

http://www.china-electrical-supplier.com master@china-electrical-supplier.com

| Position  | 4 Thru 80               |
|-----------|-------------------------|
| Dimension |                         |
| A         | 2.0xNo.of Positions     |
| В         | 2.0xNo.of Positions-2.0 |

## **Ordering information**

Series No.of 0:Selective Gold plated 0:Black
Pin Count 1:Tin plated 1:Grey

\*L1:Dip Length L2:Mating Length L3:Extended Length