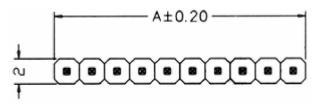

http://www.china-electrical-supplier.com master@china-electrical-supplier.com

| Position  | 4 Thru 80               |
|-----------|-------------------------|
| Dimension |                         |
| A         | 2.0xNo.of Positions     |
| В         | 2.0xNo.of Positions-2.0 |