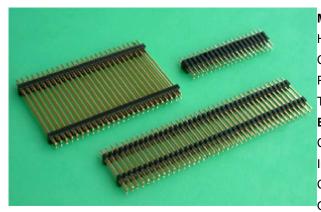

## Material:

Housing: 30% Glass filled PBT UL94V-0

Contacts: Brass

Plating: Gold plated: 2u" over 50u" nickel

Tin plated: 100u" over 50u" nickel

## **Electrical Characteristics:**

Current Rating: 1 AMP

Insulator Resistance:  $5000M\Omega$ min. at DC 500VContact Resistance:  $20m\Omega$ max. at DC 100mA

Operating Temperature: -55 ~+105

## Features:

- \* Dual insulators offer high versatility.
- \* Side-to-side and end-to-end stackable.
- \* Custom design provides excellent products flexibility.

Yueqing shi kaifa electronic co.,ltd

Tel: 0086-13634204680