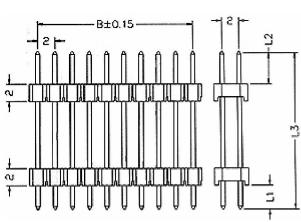

http://www.china-electrical-supplier.com master@china-electrical-supplier.com

| Position  | 4 Thru 80               |
|-----------|-------------------------|
| Dimension |                         |
| A         | 2.0xNo.of Positions     |
| В         | 2.0xNo.of Positions-2.0 |

## **Ordering information**

Series No.of 0:Selective Gold plated 0:Black
Pin Count 1:Tin plated 1:Grey

\*L1:Dip Length L2:Mating Length L3:Extended Length